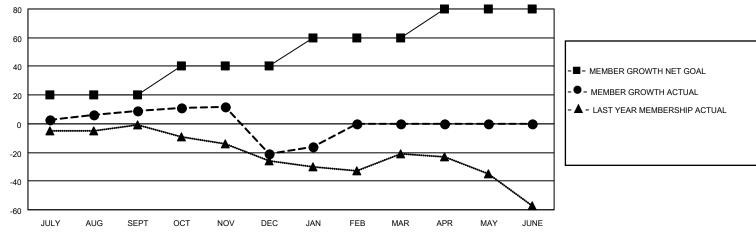

## District 26 M6

| LOCATION MISSOURI            |               |             | District 26 M6 |                              |                         | Results as of: 1/31/2021 |                                                    |  |  |
|------------------------------|---------------|-------------|----------------|------------------------------|-------------------------|--------------------------|----------------------------------------------------|--|--|
| Clubs                        |               |             |                | Members                      |                         |                          |                                                    |  |  |
|                              | RESULTS FOR   | R 2020-2021 |                | RESULTS FOR 2020-2021        |                         |                          |                                                    |  |  |
| QUARTER                      | NEW CLUB GOAL | NEW CLUBS   | DROPPED CLUBS  | QUARTER ME                   | MBER GROWTH NET<br>GOAL | MEMBER GROWTH<br>ACTUAL  | DROPPED<br>MEMBERS ACTUAL<br>(including transfers) |  |  |
| JULY/AUG/SEPT<br>OCT/NOV/DEC | 0             | 0           | 0              | JULY/AUG/SEPT<br>OCT/NOV/DEC | 20<br>20                | 28<br>16                 | 15<br>45                                           |  |  |
| JAN/FEB/MAR                  | 1             | 0           | 1              | JAN/FEB/MAR                  | 20                      | 13                       | 8                                                  |  |  |
| APR/MAY/JUNE                 | 0             | 0           | 0              | APR/MAY/JUNE                 | 20                      | 0                        | 0                                                  |  |  |
| 1                            | GOALS         | AND ACTUA   | L NEW CLUBS C  | <u></u>                      |                         |                          |                                                    |  |  |